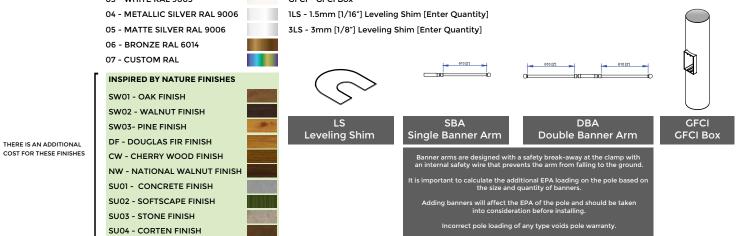

### USPC-SSS-4012-18'-4" SQR - .125"

Square Straight Steel Pole

Inspired by Nature Finishes The Inspired by nature Finishing is a unique system of decorative powder coating. Our metal decoration process can easily transform the appearance of metal or aluminum product into a wood grain finish.

Wood grain coating can create beautiful wood-looking products of any sort. There are over 300 combinations of designs currently in use. Wood grains can be made with different colors, designs, etc.

Our powder coatings are certified for indoor and outdoor applications and are backed by a comprehensive warranty. These coatings rise to the highest conceivable standard of performance excellence and design innovation.