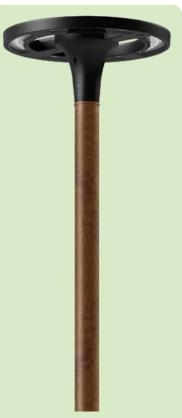

### USPC-SSS-4012-18'-4" SQR - .125"

Square Straight Steel Pole

Inspired by Nature Finishes The Inspired by nature Finishing is a unique system of decorative powder coating. Our metal decoration process can easily transform the appearance of metal or aluminum product into a wood grain finish.

This patented technology enables the simulation of wood grain, and even marble or granite finish through the use of decorative powder coating.

The wood grain finish is so realistic that it's almost undistinguish able from real wood, even from a close visual inspection. The system of coating permeates the entire thickness of the coat and as a result, the coating cannot be removed by normal rubbing, chipping, or scratching.

The component is then wrapped with a sheet of non-porous film with the selected decoration pattern printed on it using special high temperature inks.

This printed film transfer is vacuum-sealed to the surface for a complete thermo print and then transferred into a customized oven. The oven transforms the ink into different forms within the paint layer before it becomes solid. Finally, the film is removed, and a vivid timber look on aluminum remains.

Wood grain coating can create beautiful wood-looking products of any sort. There are over 300 combinations of designs currently in use. Wood grains can be made with different colors, designs, etc.

Our powder coatings are certified for indoor and outdoor applications and are backed by a comprehensive warranty. These coatings rise to the highest conceivable standard of performance excellence and design innovation.