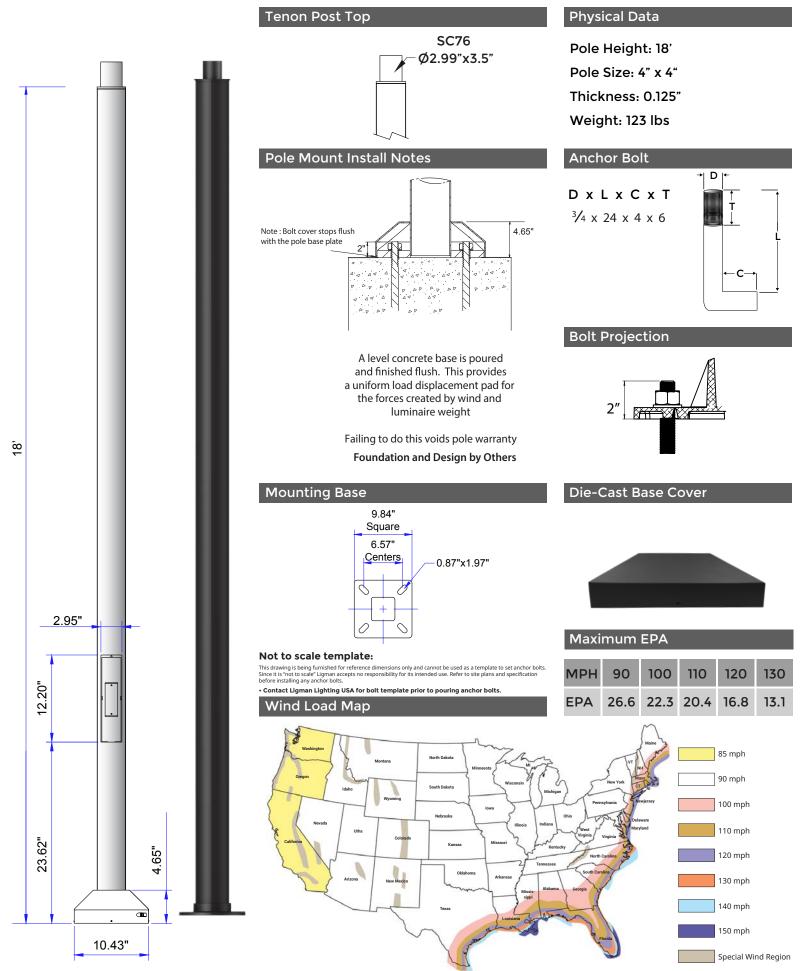

## USPC-SSS-4012-18'-4" SQR - .125"

### Square Straight Steel Pole





Ligman Lighting USA reserves the right to change specifications without prior notice, please contact factory for latest information. Due to the continual improvements in LED technology data and components may change without

### USPC-SSS-4012-18'-4" SQR - .125"

Square Straight Steel Pole





Inspired by Nature Finishes The Inspired by nature Finishing is a unique system of decorative powder coating. Our metal decoration process can easily transform the appearance of metal or aluminum product into a wood grain finish.

This patented technology enables the simulation of wood grain, and even marble or granite finish through the use of decorative powder coating.

The wood grain finish is so realistic that it's almost undistinguish able from real wood, even from a close visual inspection. T