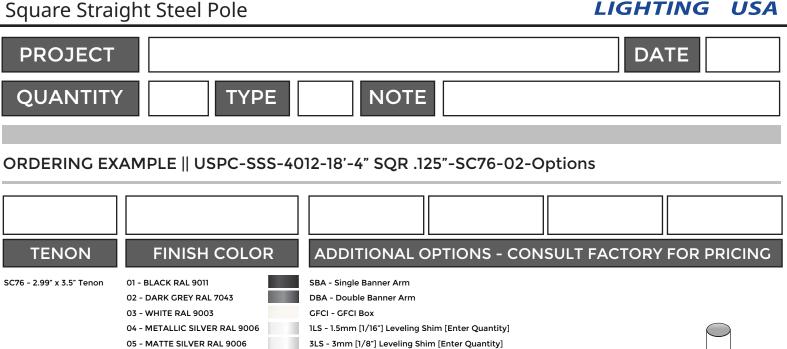

## USPC-SSS-4012-18'-4" SQR - .125"

### Square Straight Steel Pole





Ligman Lighting USA reserves the right to change specifications without prior notice, please contact factory for latest information. Due to the continual improvements in LED technology data and components may change without

### USPC-SSS-4012-18'-4" SQR - .125"

Square Straight Steel Pole





Inspired by Nature Finishes The Inspired by nature Finishing is a unique system of decorative powder coating. Our metal decoration process can easily transform the appearance of metal or aluminum product into a wood grain finish.

This patented technology enables the simulation of wood grain, and even marble or granite finish through the use of decorative powder coating.

The wood grain finish is so realistic that it's almost undistinguish able from real wood, even from a close visual inspection. The system of coating permeates the entire thickness of the coat and as a result, the coating cannot be removed by normal rubbing, chipping, or scratching.

The Coating Process After pre-treatment the prepared parts are powder coated with a specially formulated polyurethane powder. This powder